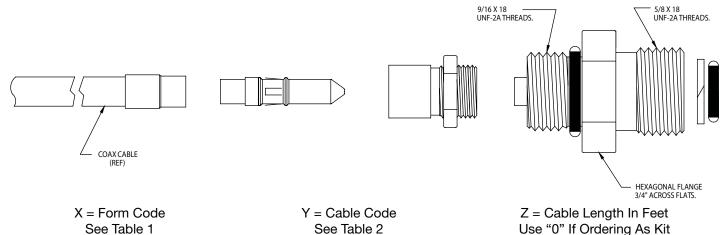

Its glass-to-metal seal readily withstands face pressures up to 10,000 psi. CRA2154 is available in kit form, as well as pre-assembled to any coax cable selected.

CRA2154 mates to any CPA2155 or CPA2902 connector. The accessory sealing plug for CRA2154 is SP2417.